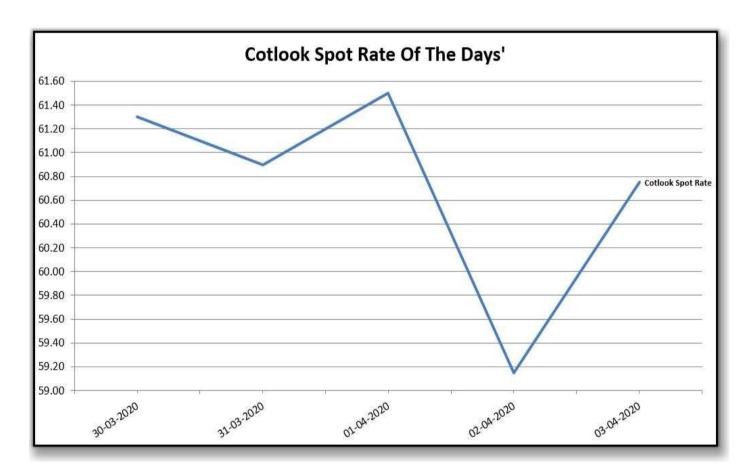

# WEEKLY REPORT 04-APR-2020

| Foreign Indices |           |        |        |  |  |
|-----------------|-----------|--------|--------|--|--|
| Date            | Cotlook   | ICE    |        |  |  |
|                 | Spot Rate | May-20 | Jul-20 |  |  |
| 30-03-2020      | 61.30     | 50.70  | 50.56  |  |  |
| 31-03-2020      | 60.90     | 51.13  | 50.90  |  |  |
| 01-04-2020      | 61.50     | 48.41  | 48.22  |  |  |
| 02-04-2020      | 59.15     | 49.99  | 49.76  |  |  |
| 03-04-2020      | 60.75     | 50.98  | 50.98  |  |  |