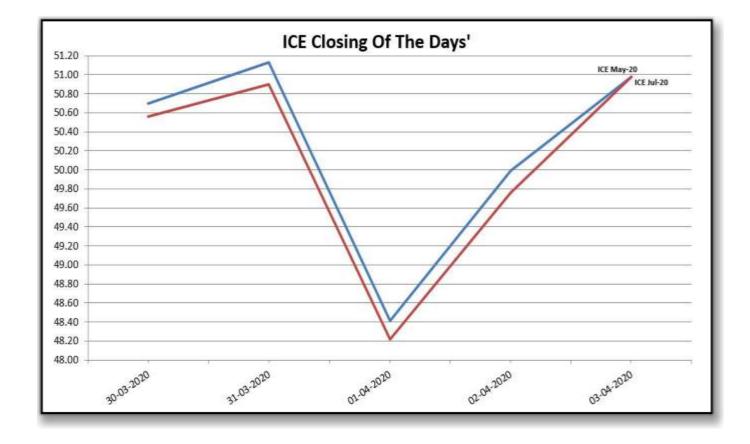

# WEEKLY REPORT 04-APR-2020

| Foreign Indices |           |        |        |  |  |
|-----------------|-----------|--------|--------|--|--|
| Date            | Cotlook   | ICE    |        |  |  |
|                 | Spot Rate | May-20 | Jul-20 |  |  |
| 30-03-2020      | 61.30     | 50.70  | 50.56  |  |  |
| 31-03-2020      | 60.90     | 51.13  | 50.90  |  |  |
| 01-04-2020      | 61.50     | 48.41  | 48.22  |  |  |
| 02-04-2020      | 59.15     | 49.99  | 49.76  |  |  |
| 03-04-2020      | 60.75     | 50.98  | 50.98  |  |  |