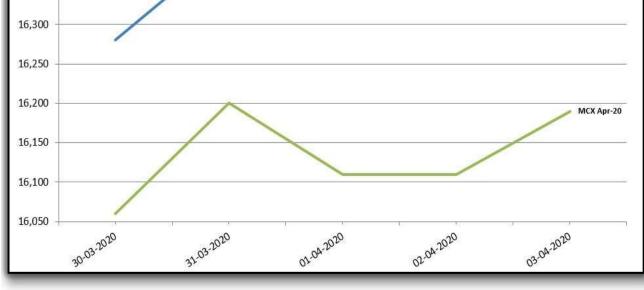

#### www.gujcot.com

Sujaral

| Indian Indices |             |        |        |  |  |
|----------------|-------------|--------|--------|--|--|
|                | NCDEX Kapas | МСХ    |        |  |  |
| Date           | April       | APR    | ΜΑΥ    |  |  |
| 30-03-2020     | 945.50      | 16,060 | 16,280 |  |  |
| 31-03-2020     | 946.50      | 16,200 | 16,400 |  |  |
| 01-04-2020     | 936.00      | 16,110 | 16,340 |  |  |
| 02-04-2020     | 936.00      | 16,110 | 16,340 |  |  |
| 03-04-2020     | 937.50      | 16,190 | 16,430 |  |  |