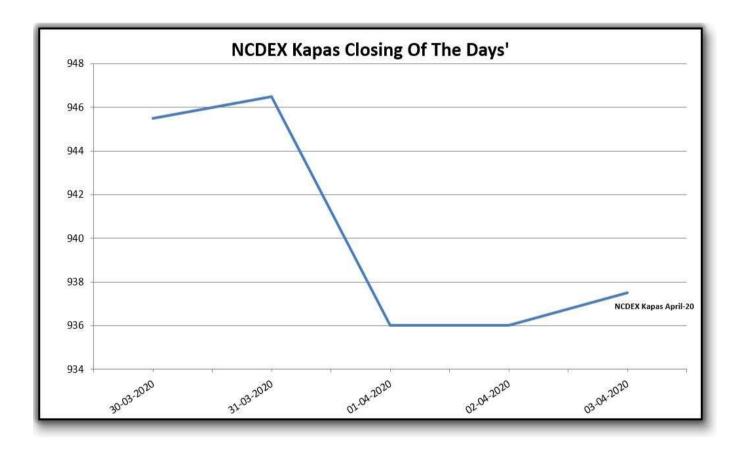

#### www.gujcot.com

Sujaral

| Indian Indices |             |        |        |  |  |
|----------------|-------------|--------|--------|--|--|
|                | NCDEX Kapas | МСХ    |        |  |  |
| Date           | April       | APR    | ΜΑΥ    |  |  |
| 30-03-2020     | 945.50      | 16,060 | 16,280 |  |  |
| 31-03-2020     | 946.50      | 16,200 | 16,400 |  |  |
| 01-04-2020     | 936.00      | 16,110 | 16,340 |  |  |
| 02-04-2020     | 936.00      | 16,110 | 16,340 |  |  |
| 03-04-2020     | 937.50      | 16,190 | 16,430 |  |  |