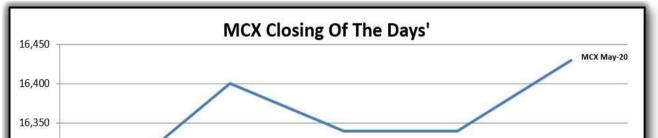

#### www.gujcot.com

Sujaral

| Indian Indices |             |        |        |  |  |
|----------------|-------------|--------|--------|--|--|
|                | NCDEX Kapas | МСХ    |        |  |  |
| Date           | April       | APR    | ΜΑΥ    |  |  |
| 30-03-2020     | 945.50      | 16,060 | 16,280 |  |  |
| 31-03-2020     | 946.50      | 16,200 | 16,400 |  |  |
| 01-04-2020     | 936.00      | 16,110 | 16,340 |  |  |
| 02-04-2020     | 936.00      | 16,110 | 16,340 |  |  |
| 03-04-2020     | 937.50      | 16,190 | 16,430 |  |  |