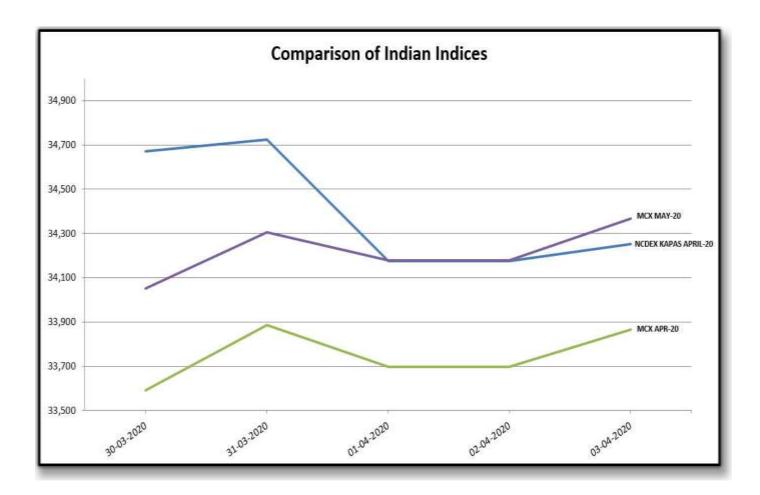

#### www.gujcot.com

| Indian Indices in Candy Rate |             |        |        |  |  |
|------------------------------|-------------|--------|--------|--|--|
| Date —                       | NCDEX Kapas | МСХ    |        |  |  |
|                              | April       | Apr-20 | May-20 |  |  |
| 30-03-2020                   | 34,671      | 33,593 | 34,053 |  |  |
| 31-03-2020                   | 34,723      | 33,886 | 34,304 |  |  |
| 01-04-2020                   | 34,174      | 33,697 | 34,178 |  |  |
| 02-04-2020                   | 34,174      | 33,697 | 34,178 |  |  |
| 03-04-2020                   | 34,253      | 33,865 | 34,367 |  |  |